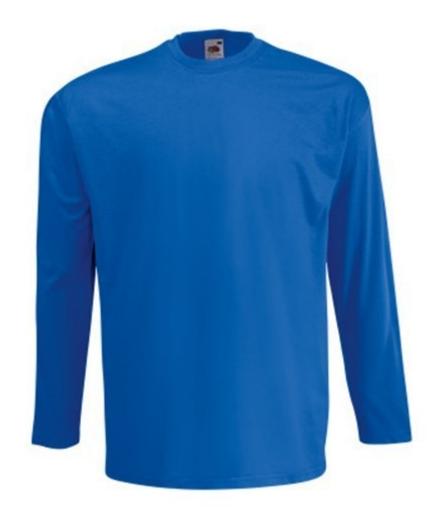

# FRUIT OF THE LOOM, VALUEWEIGHT, MEN'S LONG SLEEVE COTTON T-SHIRT, ROYAL BLUE, M

## **Basic informations**

Size: M

Length: 48.5 Width: 37.5 Height: 40 Size: M

Color: Royal blue

#### **Colors**

Fruit of the Loom, Valueweight, Men's Long Sleeve Cotton T-Shirt, Royal Blue, M. 100% Cotton Men's Long Sleeve Cotton T-Shirt, 165gm / m2 cotton, classic cut, lightweight T-shirt collar, ready-made T-shirt printing. Branding: DTG, sieve, flex / flock